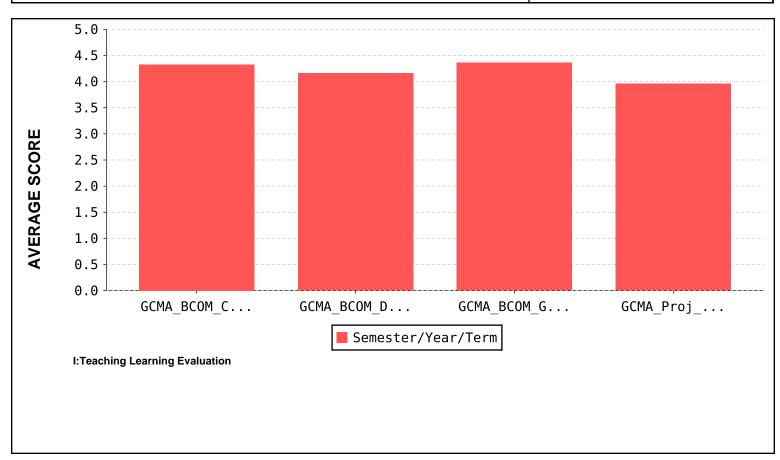

### **FACULTY EVALUATION**

Academic Year: 2021-22

(Based on students feedback)

Name of the Teacher: VINITA VITHU KANDOLKAR

Name of the dept. : Commerce

| S . No. Subject | Subject Name  | Semester                     | Feedback Average |      |
|-----------------|---------------|------------------------------|------------------|------|
| 3 . NO.         | Code          | Subject Name                 | Semester         |      |
| 1               | GCMA_BC       | Entrepreneurship Development | 3                | 4.32 |
| 2               | GCMA_BC       | Government Accounting        | 5                | 4.15 |
| 3               | GCMA_BC       | Retail Management            | 3                | 4.35 |
| 4               | GCMA_Proj     | GCMA Project                 | 5                | 3.96 |
|                 | TOTAL AVERAGE |                              |                  | 4.20 |