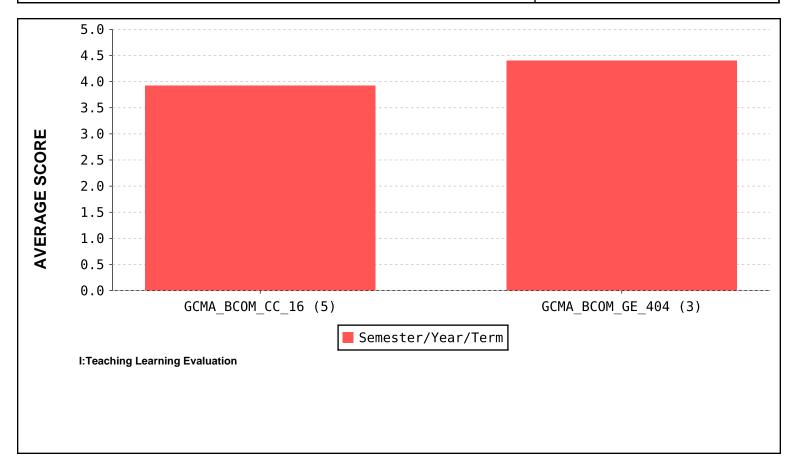

#### **FACULTY EVALUATION**

Academic Year: 2021-22

(Based on students feedback)

Name of the Teacher: ELIZABETH JOEY HENRIQUES

Name of the dept. : Economics

| S No                    | Subject | ubject Subject Name               | Semester | Feedback Average |
|-------------------------|---------|-----------------------------------|----------|------------------|
| S . No. Subject<br>Code | -       |                                   |          |                  |
| 1                       | GCMA_BC | Indian Monetary and Fiscal System | 5        | 3.92             |
| 2                       | GCMA_BC | Macro Economics                   | 3        | 4.39             |
|                         |         | TOTAL AVERAGE                     | 4.15     |                  |