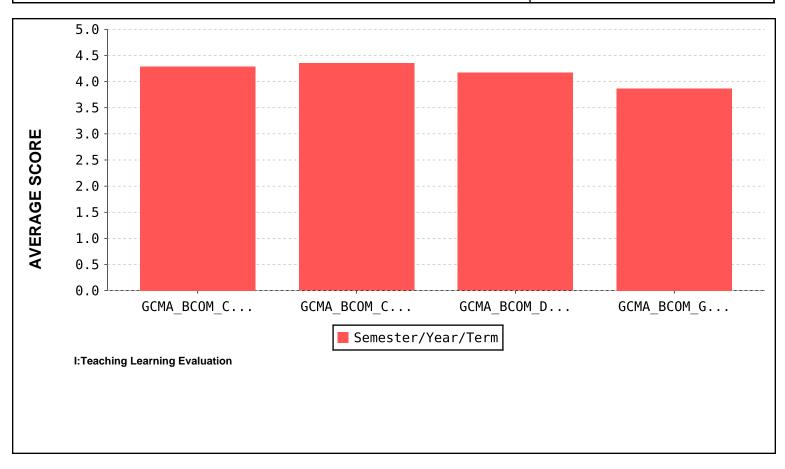

#### **FACULTY EVALUATION**

Academic Year: 2021-22

(Based on students feedback)

Name of the Teacher: MARIA FATIMA DE SOUZA

Name of the dept. : Commerce

| S . No. | Subject       | Subject Name                       | Semester | Feedback Average |
|---------|---------------|------------------------------------|----------|------------------|
| 3 . NO. | Code          | Subject Name                       |          |                  |
| 1       | GCMA_BC       | Fundamentals of Cost Accounting    | 3        | 4.15             |
| 2       | GCMA_BC       | Income tax & Goods and service tax | 5        | 4.17             |
| 3       | GCMA_BC       | Management Accounting              | 5        | 4.23             |
|         | TOTAL AVERAGE |                                    |          | 4.18             |