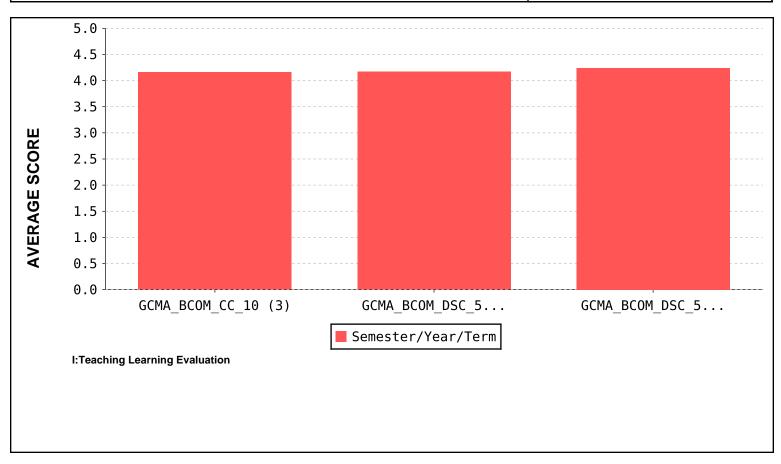

#### **FACULTY EVALUATION**

Academic Year: 2021-22

(Based on students feedback)

Name of the Teacher: MARIA FATIMA DE SOUZA

Name of the dept. : Commerce

| S . No. | Subject       | Subject Name                       | Semester | Feedback Average |
|---------|---------------|------------------------------------|----------|------------------|
| 3 . NO. | Code          | Subject Name                       |          |                  |
| 1       | GCMA_BC       | Fundamentals of Cost Accounting    | 3        | 4.15             |
| 2       | GCMA_BC       | Income tax & Goods and service tax | 5        | 4.17             |
| 3       | GCMA_BC       | Management Accounting              | 5        | 4.23             |
|         | TOTAL AVERAGE |                                    |          | 4.18             |