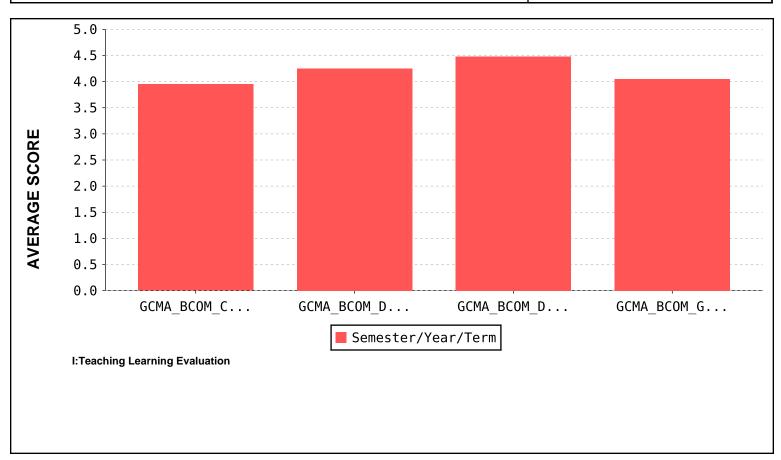

### **FACULTY EVALUATION**

Academic Year: 2021-22

(Based on students feedback)

Name of the Teacher: SUSHRUSHA SUBHASH NAIK KHANDEKAR

Name of the dept. : Commerce

| S . No. Subject | Subject Name  | Semester                           | Feedback Average |      |
|-----------------|---------------|------------------------------------|------------------|------|
| 5 . NO.         | Code          | Subject Name                       | Semester         |      |
| 1               | GCMA_BC       | Principles of Insurance            | 1                | 3.95 |
| 2               | GCMA_BC       | Techniques of Costing              | 5                | 4.25 |
| 3               | GCMA_BC       | International Marketing Management | 5                | 4.48 |
| 4               | GCMA_BC       | Consumer Behavior                  | 3                | 4.05 |
|                 | TOTAL AVERAGE |                                    |                  | 4.18 |