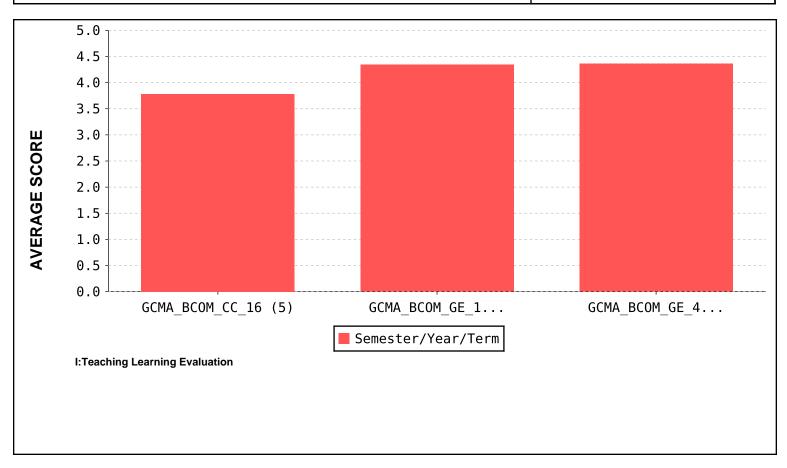

#### **FACULTY EVALUATION**

Academic Year: 2021-22

(Based on students feedback)

Name of the Teacher: ELIZABETH JOEY HENRIQUES

Name of the dept. : Economics

| S No                    | Subject | ubject Subject Name               | Semester | Feedback Average |
|-------------------------|---------|-----------------------------------|----------|------------------|
| S . No. Subject<br>Code | -       |                                   |          |                  |
| 1                       | GCMA_BC | Indian Monetary and Fiscal System | 5        | 3.92             |
| 2                       | GCMA_BC | Macro Economics                   | 3        | 4.39             |
|                         |         | TOTAL AVERAGE                     | 4.15     |                  |