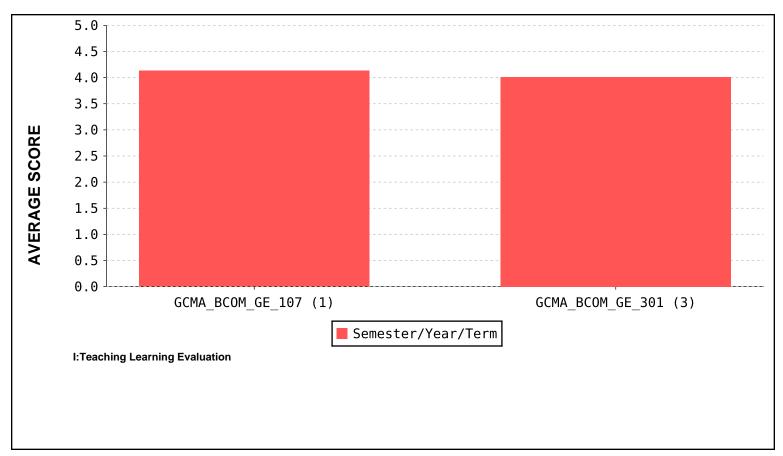

#### **FACULTY EVALUATION**

Academic Year: 2021-22

(Based on students feedback)

Name of the Teacher: MIGUEL ANTONIO B P C MARTINS

Name of the dept. : Mathematics

| S . No. | Subject<br>Code | Subject Name             | Semester | Feedback Average |
|---------|-----------------|--------------------------|----------|------------------|
|         | Code            |                          |          |                  |
| 1       | GCMA_BC         | Commercial Arithmetic- I | 1        | 4.12             |
| 2       | GCMA_BC         | Business Statistics - I  | 3        | 4.01             |
|         | TOTAL AVERAGE   |                          |          | 4.06             |