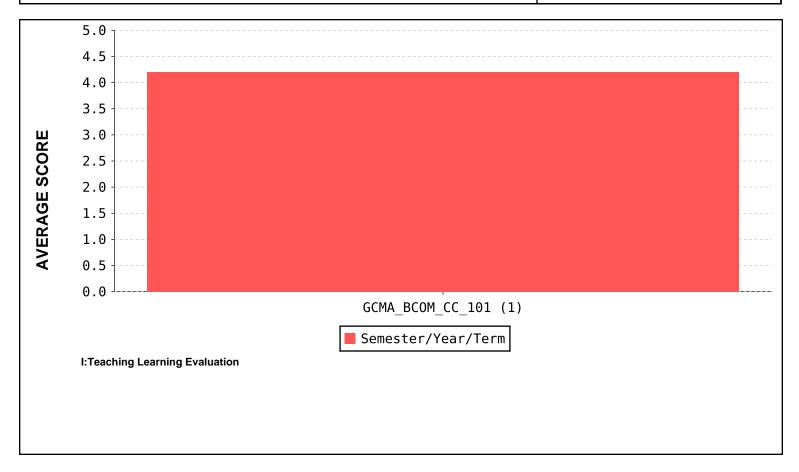

### **FACULTY EVALUATION**

Academic Year: 2021-22

(Based on students feedback)

Name of the Teacher: Madhavi Gauns

Name of the dept. : Commerce

| S . No. | Subject      | t Subject Name          | Semester | Feedback Average |
|---------|--------------|-------------------------|----------|------------------|
| Code    | cusjeet Hame |                         |          |                  |
| 1       | GCMA_BC      | Environmental Studies I | 1        | 4.2              |
|         |              | TOTAL AVERAGE           | 4.20     |                  |