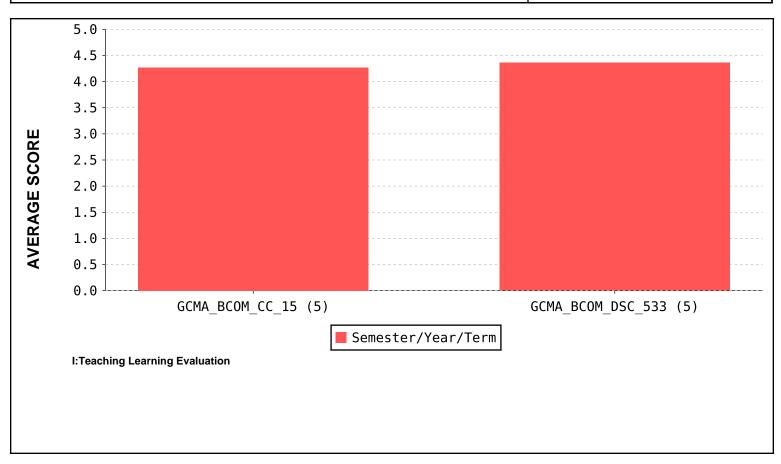

### **FACULTY EVALUATION**

Academic Year: 2021-22

(Based on students feedback)

Name of the Teacher: LILY FATHIMA ENDRO

Name of the dept. : Commerce

| S . No. | Subject Sub     | Subject Name             | Semester | Feedback Average |
|---------|-----------------|--------------------------|----------|------------------|
| 3 . NO. | Subject<br>Code |                          |          |                  |
| 1       | GCMA_BC         | Industrial Mangament     | 5        | 4.27             |
| 2       | GCMA_BC         | Advertising Management I | 5        | 4.36             |
|         |                 | TOTAL AVERAGE            | 4.31     |                  |