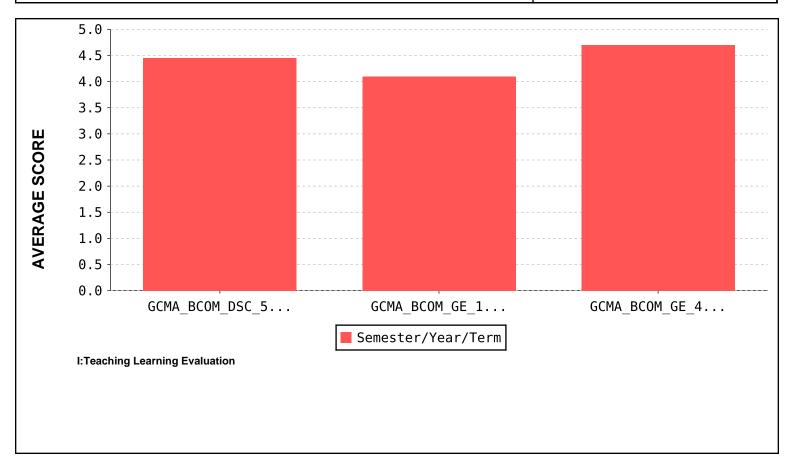

#### **FACULTY EVALUATION**

Academic Year: 2021-22

(Based on students feedback)

Name of the Teacher: Riva Ritinha Paes

Name of the dept. : Commerce

| S . No. Subject | Subject Name  | Semester                              | Feedback Average |      |
|-----------------|---------------|---------------------------------------|------------------|------|
| 3 . 140.        | Code          | Subject Name                          | Semester         |      |
| 1               | GCMA_BC       | Entrepreneurship Development          | 3                | 4.28 |
| 2               | GCMA_BC       | Management of Micro, Small and Medium | 1                | 4.35 |
| 3               | GCMA_BC       | Cost Accounting II                    | 5                | 4.16 |
| 4               | GCMA_BC       | Business Environment - I              | 3                | 3.86 |
|                 | TOTAL AVERAGE |                                       |                  | 4.16 |