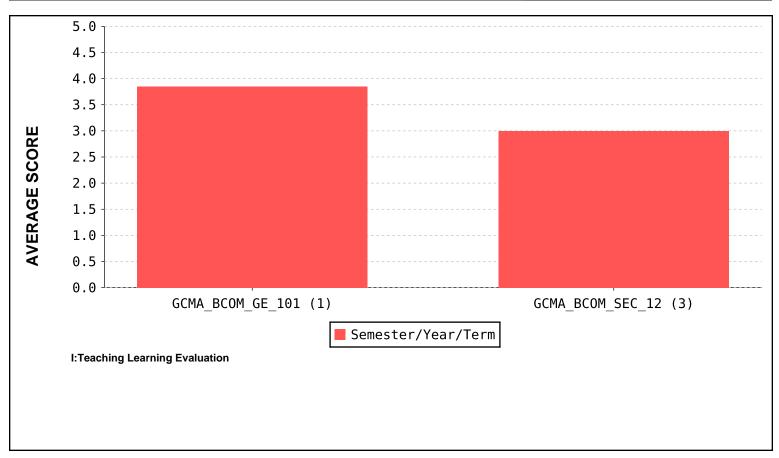

### **FACULTY EVALUATION**

Academic Year: 2021-22

(Based on students feedback)

Name of the Teacher: KISSAN GANESH GAUNS DESSAI

Name of the dept. : Computer Science

| S . No. | Subject<br>Code | Subject Name                         | Semester | Feedback Average |
|---------|-----------------|--------------------------------------|----------|------------------|
| 1       | GCMA_BC         | Computer Applications I              | 1        | 3.85             |
| 2       | GCMA_BC         | Computer Applications for Business I | 3        | 3.0              |
|         | TOTAL AVERAGE   |                                      |          | 3.42             |