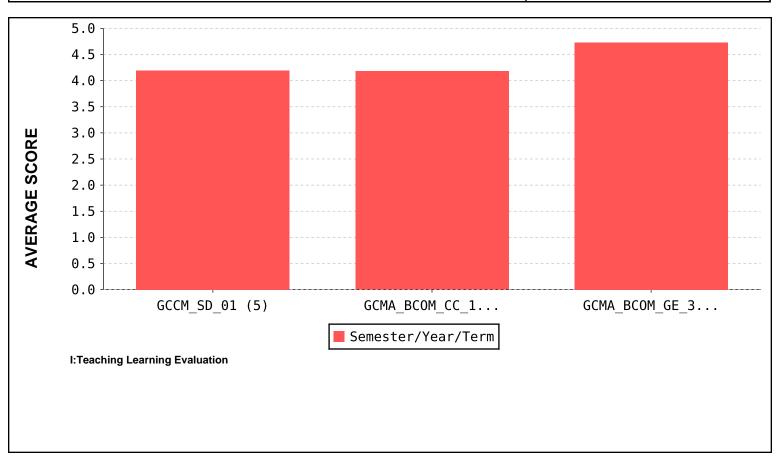

### **FACULTY EVALUATION**

Academic Year: 2021-22

(Based on students feedback)

Name of the Teacher: MONICA MADHUCHANDRIKA PATIL

Name of the dept. : English

| S . No. | Subject       | Subject Name           | Semester | Feedback Average |
|---------|---------------|------------------------|----------|------------------|
| 3 . NO. | Code          |                        |          |                  |
| 1       | GCCM_SD       | Communication Skill I  | 5        | 4.18             |
| 2       | GCMA_BC       | Spoken English         | 1        | 4.17             |
| 3       | GCMA_BC       | Business Communication | 3        | 4.73             |
|         | TOTAL AVERAGE |                        |          | 4.36             |