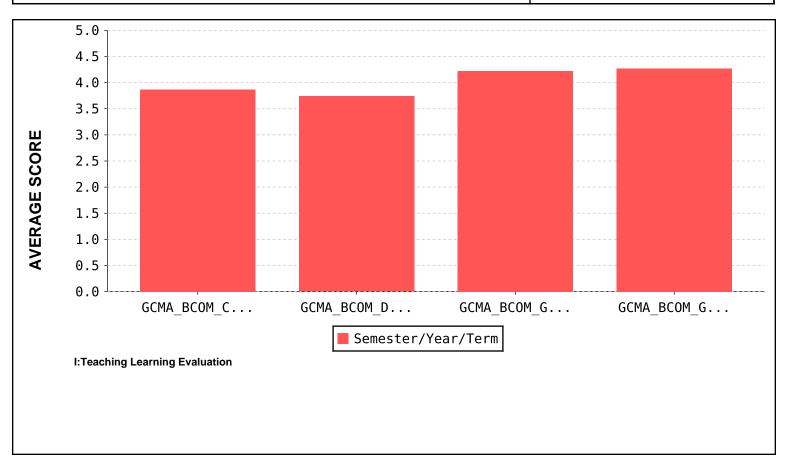

#### **FACULTY EVALUATION**

Academic Year: 2021-22

(Based on students feedback)

Name of the Teacher: RAHUL PANDHARI RAIKAR

Name of the dept. : Commerce

| S . No. Subject | Subject Name | Semester                        | Feedback Average |      |
|-----------------|--------------|---------------------------------|------------------|------|
| 3 . 140.        | Code         | Subject Name                    | Semester         |      |
| 1               | GCMA_BC      | Fundamentals of Cost Accounting | 3                | 3.86 |
| 2               | GCMA_BC      | Auditing                        | 5                | 3.73 |
| 3               | GCMA_BC      | Financial Accounting            | 1                | 4.22 |
| 4               | GCMA_BC      | General Management              | 1                | 4.27 |
| TOTAL AVERAGE   |              |                                 | 4.02             |      |