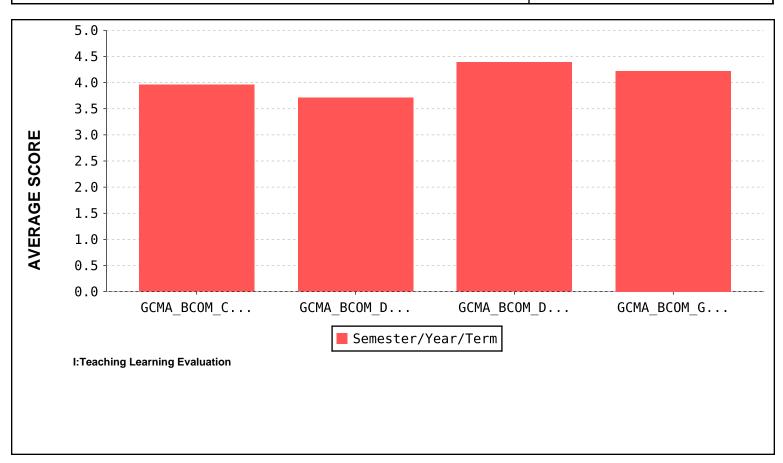

### **FACULTY EVALUATION**

Academic Year: 2021-22

(Based on students feedback)

Name of the Teacher: Muktali Milinda Sinai Cuncoliencar

Name of the dept. : Commerce

| S . No.  | Subject       | Subject Name            | Semester | Feedback Average |
|----------|---------------|-------------------------|----------|------------------|
| 3 . 140. | Code          | Subject Name            | Semester |                  |
| 1        | GCMA_BC       | Principles of Insurance | 1        | 3.96             |
| 2        | GCMA_BC       | Auditing                | 5        | 3.71             |
| 3        | GCMA_BC       | Techniques of Costing   | 5        | 4.38             |
| 4        | GCMA_BC       | Financial Accounting    | 1        | 4.22             |
|          | TOTAL AVERAGE |                         |          | 4.07             |