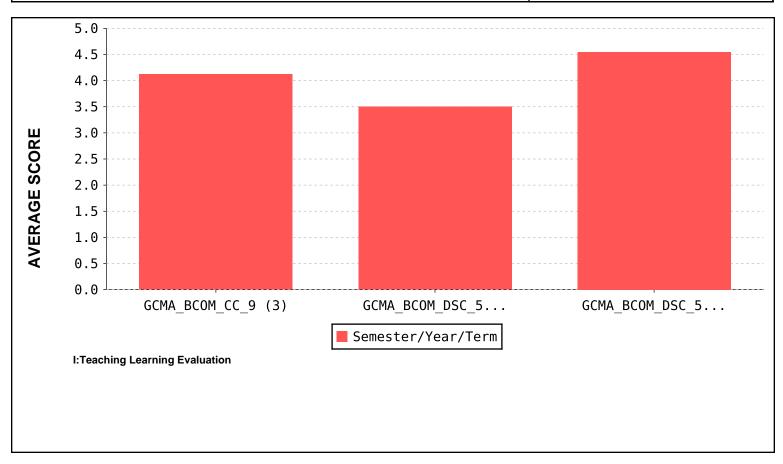

### **FACULTY EVALUATION**

Academic Year: 2021-22

(Based on students feedback)

Name of the Teacher: ALROY ANTHONY SALVADOR MASCARENHAS

Name of the dept. : Commerce

| S . No. | Subject | Subject Name         | Semester | Feedback Average |
|---------|---------|----------------------|----------|------------------|
| 3 . NO. | Code    | Subject Name         | Semester |                  |
| 1       | GCMA_BC | Business Finance     | 3        | 4.11             |
| 2       | GCMA_BC | Financial Reporting  | 5        | 3.5              |
| 3       | GCMA_BC | Service Marketing II | 5        | 4.54             |
|         |         | TOTAL AVERAGE        | 4.05     |                  |