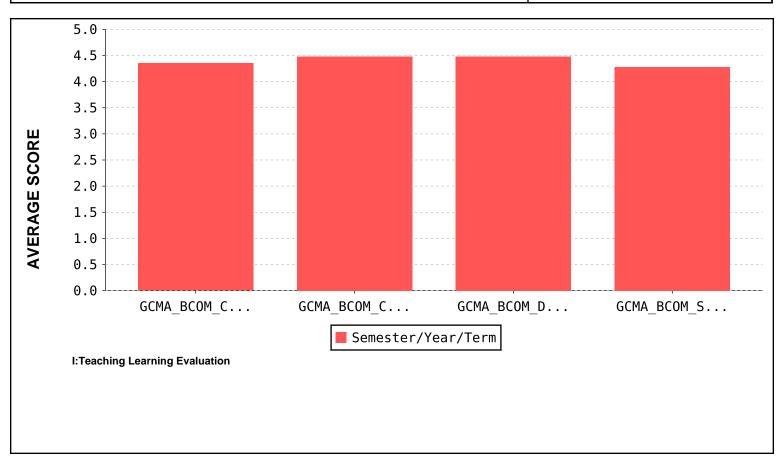

#### **FACULTY EVALUATION**

Academic Year: 2021-22

(Based on students feedback)

Name of the Teacher: JONLEN JOSE REUBEN DESA

Name of the dept. : Commerce

| S . No.  | Subject       | Subject Name                           | Semester | Feedback Average |
|----------|---------------|----------------------------------------|----------|------------------|
| 3 . 140. | Code          | Subject Name                           | Semester |                  |
| 1        | GCMA_BC       | Industrial Mangament                   | 5        | 4.34             |
| 2        | GCMA_BC       | Co-operative Management and Accounting | 1        | 4.47             |
| 3        | GCMA_BC       | Retail Management Strategies           | 5        | 4.48             |
| 4        | GCMA_BC       | New Venture Capital Planning           | 3        | 4.27             |
|          | TOTAL AVERAGE |                                        |          | 4.39             |